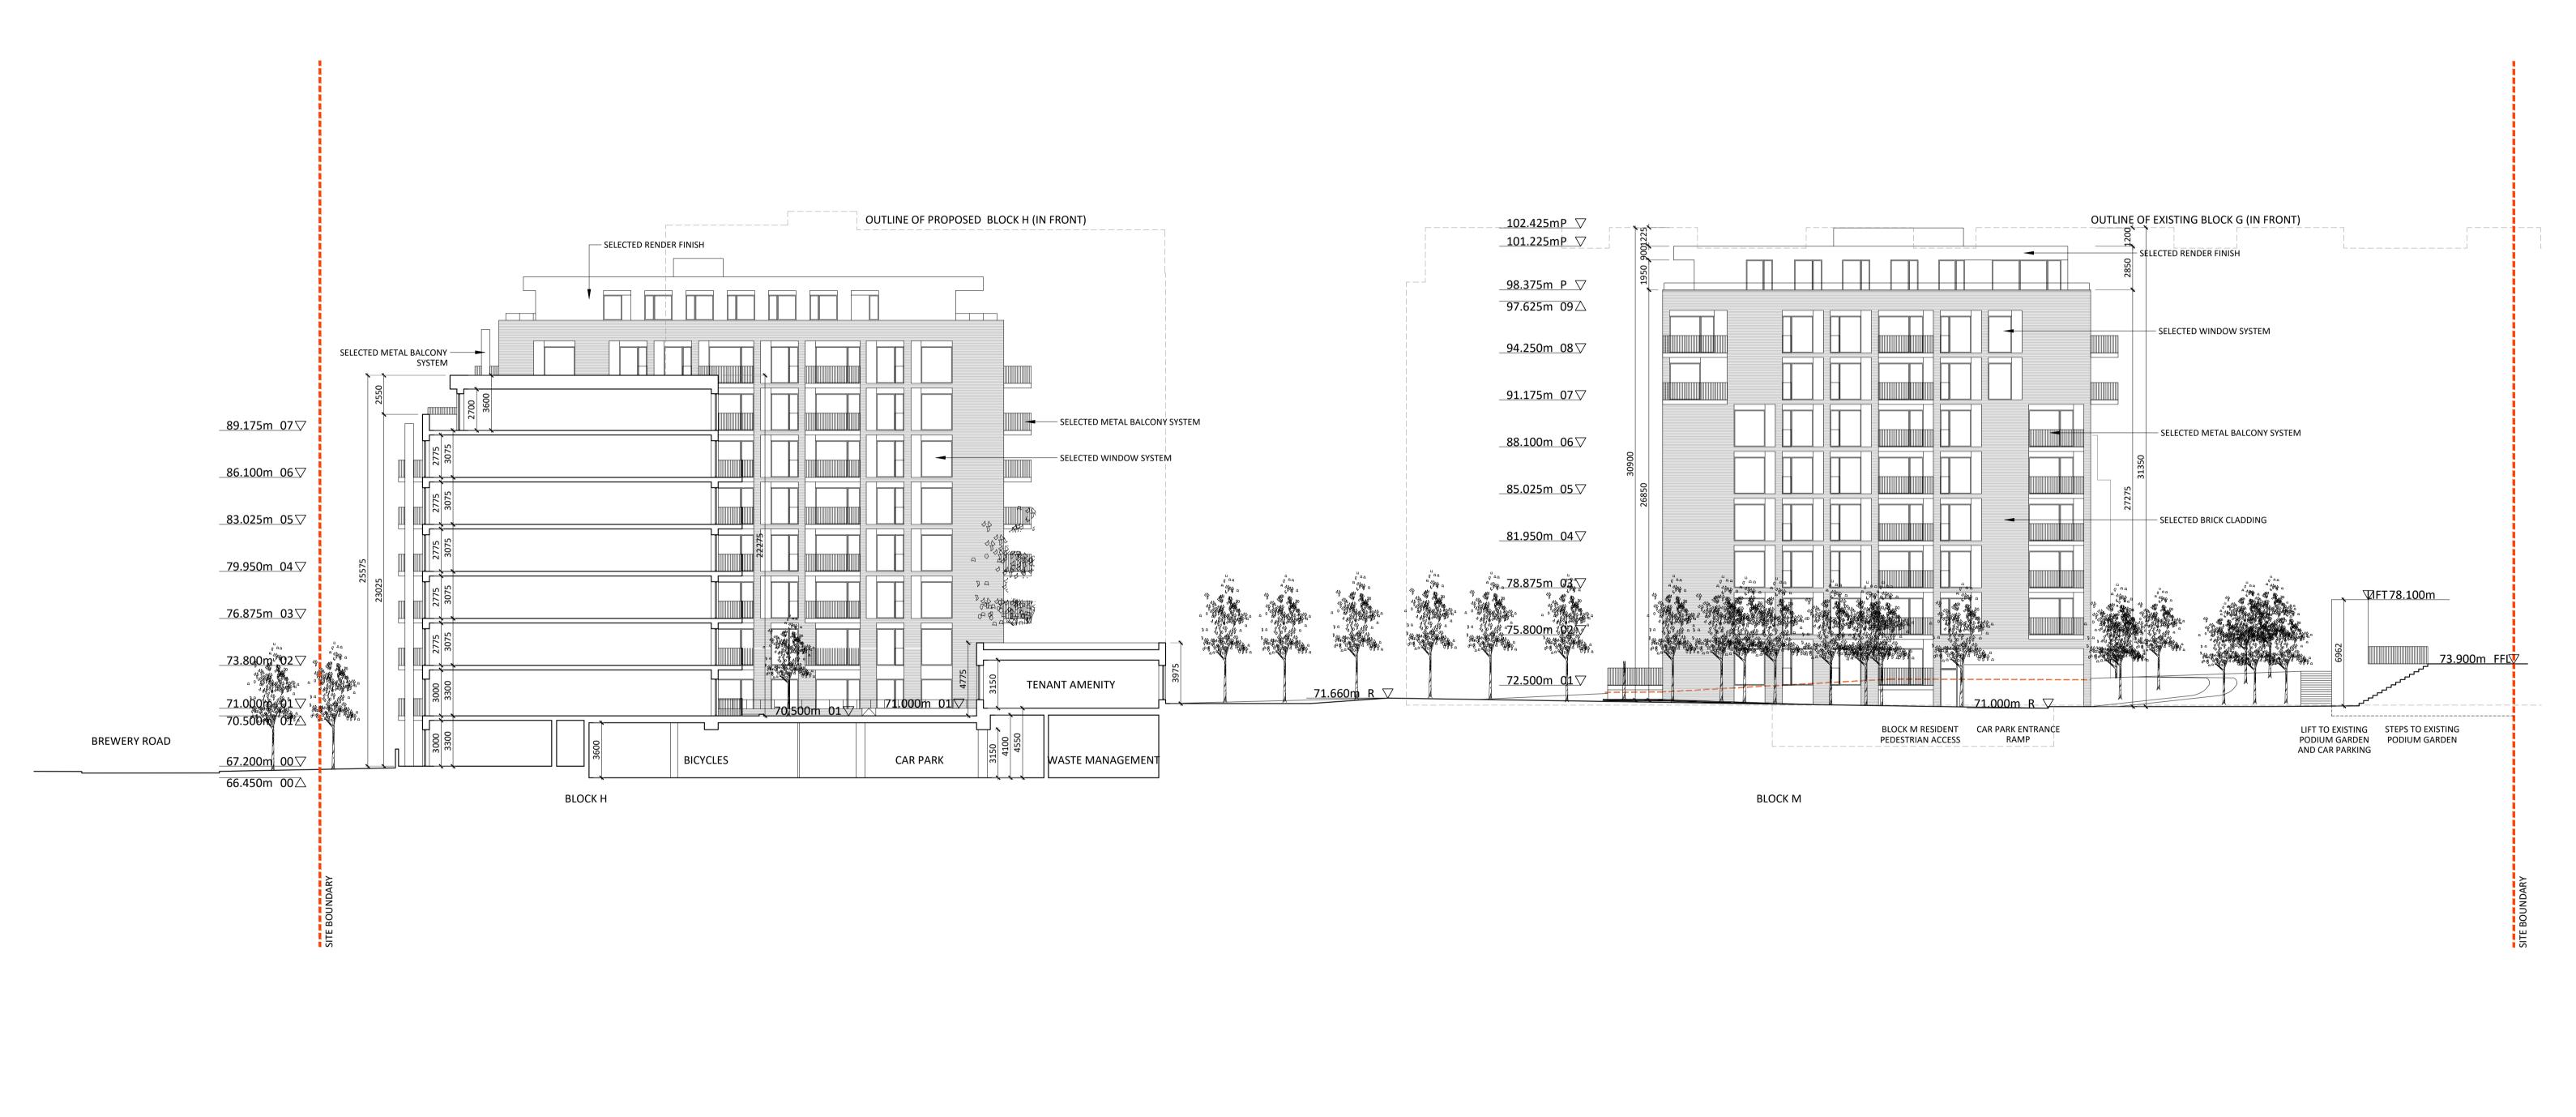

| architecture [urban design mail: info@omahonypike.com   Dublin   Cork   Drawn By:   SK   Current Rev.:   Model No.:   1818-OMP-00-ZZ-DR-A-XX-210     Issued for SHD submission   02-09-2019   6   SK   Mount St. Anne's Gork CTU   Model No.:   1818-OMP-00-ZZ-DR-A-XX-210     Issued for review   16-08-2019   5   SK   Mount St. Anne's Cork CTU   Model No.:   1818-OMP-00-ZZ-DR-A-XX-210     Issued for review   29-07-2019   4   SK   Discustories   SK   Project:   The Grange KW     Updated Elevations   22-07-2019   3   CB   Cient:   KW PRS ICAV Acting For And On Behalf Of Its Sub-fund KW PRS Fund     First issue   20-03-2019   1   AB   Drawing Title:   Southwast Elevation (Blocks H & M) | ision Description                                                   | Date                              | Rev. No.       | Issued by   | oima                                     | hon                                                                 | v niko                                                           |                       | Project No.: | 1818 | Scale @ A1: 1:200                             | 1                 |
|--------------------------------------------------------------------------------------------------------------------------------------------------------------------------------------------------------------------------------------------------------------------------------------------------------------------------------------------------------------------------------------------------------------------------------------------------------------------------------------------------------------------------------------------------------------------------------------------------------------------------------------------------------------------------------------------------------------|---------------------------------------------------------------------|-----------------------------------|----------------|-------------|------------------------------------------|---------------------------------------------------------------------|------------------------------------------------------------------|-----------------------|--------------|------|-----------------------------------------------|-------------------|
| Issued for SHD submission   02-09-2019   6   SK     Issued for review   16-08-2019   5   SK     Issued for review   29-07-2019   4   SK     Updated Elevations   02-09-2019   5   SK     Issued for submission   29-07-2019   4   SK     Issued for submission   02-09-2019   5   SK     Issued for review   16-08-2019   5   SK     Issued for review   29-07-2019   4   SK     Updated Elevations   22-07-2019   3   CB     Issued for submission   05-04-2019   2   AB     First issue   20-03-2019   1   AB                                                                                                                                                                                              |                                                                     |                                   |                |             | o'mahony pike                            |                                                                     |                                                                  |                       | Project Lead | СК   | Date Printed: 02-09-2019                      | )-2019            |
| tel: +353 1 202 7400<br>fax: +353 1 283 0822<br>www.omahonypike.comMount St. Anne's<br>Cork CityModel No.:1818-OMP-00-ZZ-DR-A-XX-210<br>Purpose:Issued for SHD submission02-09-20196SKIssued for review16-08-20195SKIssued for review29-07-20194SKUpdated Elevations22-07-20193CBIssued for submission05-04-20192ABFirst issue20-03-20191ABThe grange TitleSouthwest Elevation (Blocks H & M)                                                                                                                                                                                                                                                                                                                |                                                                     |                                   |                |             |                                          |                                                                     |                                                                  |                       | Drawn By:    | SK   | <b>Current Rev.</b> : 6<br>0-ZZ-DR-A-XX-21000 |                   |
| Issued for SHD submission02-09-20196SKIssued for review16-08-20195SKIssued for review29-07-20194SKUpdated Elevations22-07-20193CBIssued for submission05-04-20192ABFirst issue20-03-20191AB                                                                                                                                                                                                                                                                                                                                                                                                                                                                                                                  |                                                                     |                                   |                |             | tel: +353 1 202 74<br>fax: +353 1 283 08 | 00 Mount St. Ar<br>22 Milltown, Du                                  | Mount St. Anne's<br>Milltown, Dublin 6                           | Cork City<br>Co. Cork |              |      |                                               |                   |
| Issued for review16-08-20195SKIssued for review29-07-20194SKUpdated Elevations22-07-20193CBIssued for submission05-04-20192ABFirst issue20-03-20191ABProject:The Grange KWLocation:DublinClient:KW PRS ICAV Acting For And On Behalf Of Its Sub-fund KW PRS FundFirst issue20-03-20191ABDrawing Title:Southwest Elevation (Blocks H & M)                                                                                                                                                                                                                                                                                                                                                                     |                                                                     |                                   |                |             | www.omahonypik                           | e.com                                                               | D06 XN52 Ireland                                                 | 112 R2RV Ireland      | Purpose:     | 54   |                                               |                   |
| Issued for review29-07-20194SKUpdated Elevations22-07-20193CBIssued for submission05-04-20192ABFirst issue20-03-20191ABFirst issue20-03-20191AB                                                                                                                                                                                                                                                                                                                                                                                                                                                                                                                                                              | ed for SHD submission                                               | 02-09-2019                        | 6              |             | Project.                                 | The Gra                                                             | nge KM                                                           |                       |              |      |                                               |                   |
| Updated Elevations22-07-20193CBIssued for submission05-04-20192ABFirst issue20-03-20191AB                                                                                                                                                                                                                                                                                                                                                                                                                                                                                                                                                                                                                    | ed for review                                                       | 16-08-2019                        | 5              | SK          | Floject.                                 |                                                                     |                                                                  |                       |              |      |                                               |                   |
| Issued for submission 05-04-2019 2 AB   First issue 20-03-2019 1 AB                                                                                                                                                                                                                                                                                                                                                                                                                                                                                                                                                                                                                                          | ed for review                                                       | 29-07-2019                        | 4              | SK          | Location:                                | Dublin                                                              |                                                                  |                       |              |      |                                               |                   |
| Issued for submission 05-04-2019 2 AB   First issue 20-03-2019 1 AB                                                                                                                                                                                                                                                                                                                                                                                                                                                                                                                                                                                                                                          | ated Elevations                                                     | 22-07-2019                        | 3              | СВ          | Client                                   |                                                                     | PPS ICAV Acting For And On Rehalf Of Its Sub-fund KW PPS Fund 10 |                       |              |      |                                               |                   |
| Drawing Title: Southwest Elevation (Blocks H & M)                                                                                                                                                                                                                                                                                                                                                                                                                                                                                                                                                                                                                                                            | ed for submission                                                   | 05-04-2019                        | 2              | AB          | Client.                                  | KW TRUTCAV Acting FOLAIR OF Benail OF Its Sub-fulla KW FRS Fulla 10 |                                                                  |                       |              |      |                                               |                   |
| Figured dimensions only to be used. This drawing is convright of O'Mahony Pike Architects Ltd. All information is shared as per Drawing Title: Southwest Elevation (Blocks H & M)                                                                                                                                                                                                                                                                                                                                                                                                                                                                                                                            | : issue                                                             | 20-03-2019                        | 1              | AB          |                                          |                                                                     |                                                                  |                       | •            |      |                                               |                   |
|                                                                                                                                                                                                                                                                                                                                                                                                                                                                                                                                                                                                                                                                                                              | red dimensions only to be used. This drawing is copyright of O'Maho | ony Pike Architects Ltd. All info | rmation is sha | ared as per | Drawing Title:                           | Southw                                                              | est Elevation                                                    | (Blocks H &           | . M)         |      |                                               |                   |
| approved use in accordance with BS1192(2007) + A2(2016), Table 5; Standard Codes for Suitability of Models and Documents. Drawing No.: 1818-OMP-00-ZZ-DR-A-XX-21005                                                                                                                                                                                                                                                                                                                                                                                                                                                                                                                                          |                                                                     | •                                 |                | •           |                                          | 4040.0                                                              |                                                                  | A XX/ 2400            | -            |      | Cuitabilit                                    | ty - Checked By - |